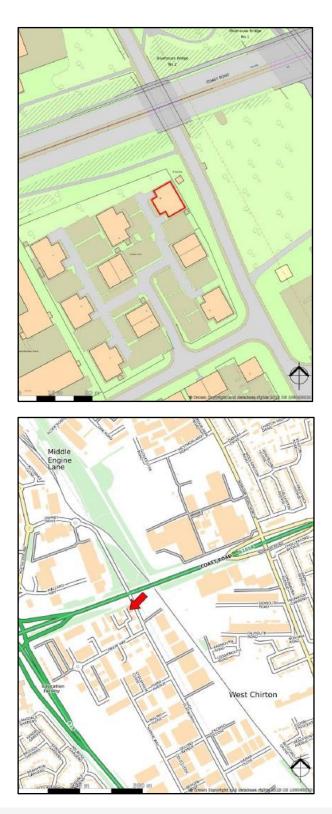

# Location

Hedley Court is located on Orion Business Park which is ideally situated just off the A1058 Coast Road, providing easy access to the city centre.

The Business Park is also easily accessible via the Tyne Tunnel which is only one mile away.

There is also the Silverlink Retail Park within easy walking distance of Hedley Court and excellent public transport links with the Route 19 bus link running directly past the development.