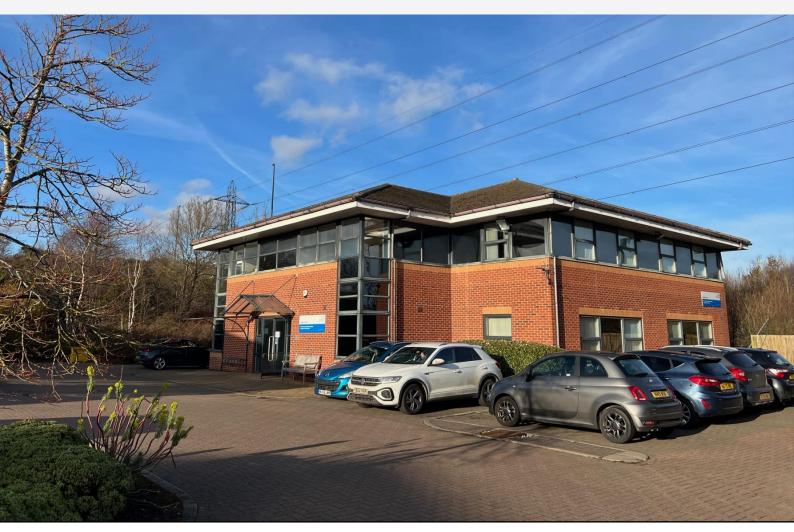

# Self-contained office suite

2,696 Sq Ft (250.46 Sq M)

- Attractive first floor premises
- Established office location near Silverlink Retail Park
- Fully fitted
- New carpeting
- 6 car parking spaces

# **Description**

The property is a modern two-storey detached building which is approximately 15 years old.

The premises have recently been redecorated and new carpeting is being provided. There are also ktichen facilities on this floor.

The property has the benefit of 6 car parking spaces.